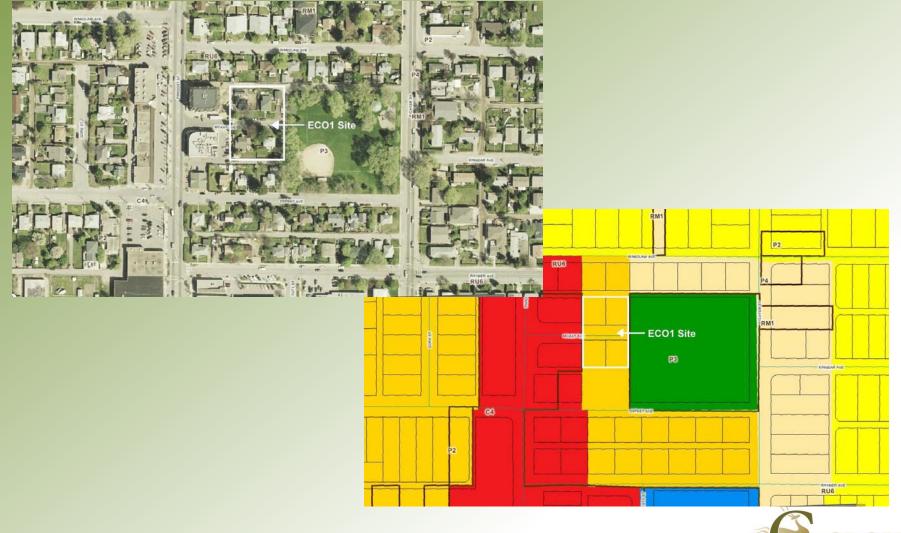

A sustainable, mixed-use development



#### **ECO1** Location





## Site Perspective – West (Pandosy)





#### Site Perspective – East (Osprey Park)





### Site Perspective – South (Parking)





### Site Perspective – North (Laneway)





### **APC Comments**

- Previously requested CD zoning now conforms to C4 with variances
- Staff supporting lane closure
- Softer architectural design
- Greater pedestrian focus with connectivity to park and South Pandosy



### **APC Comments**





# ECO1 Vision

- Fitting into revitalization of South Pandosy neighborhood
- Appropriate mix of retail, office and residential
- Pedestrian Orientation
- Infill development efficient land and infrastructure use
- LEED Certification sustainable commercial development
- Commercial Closes Northern Pandosy Loop
- Rental dwellings pure mixed use
- Architecture fitting w