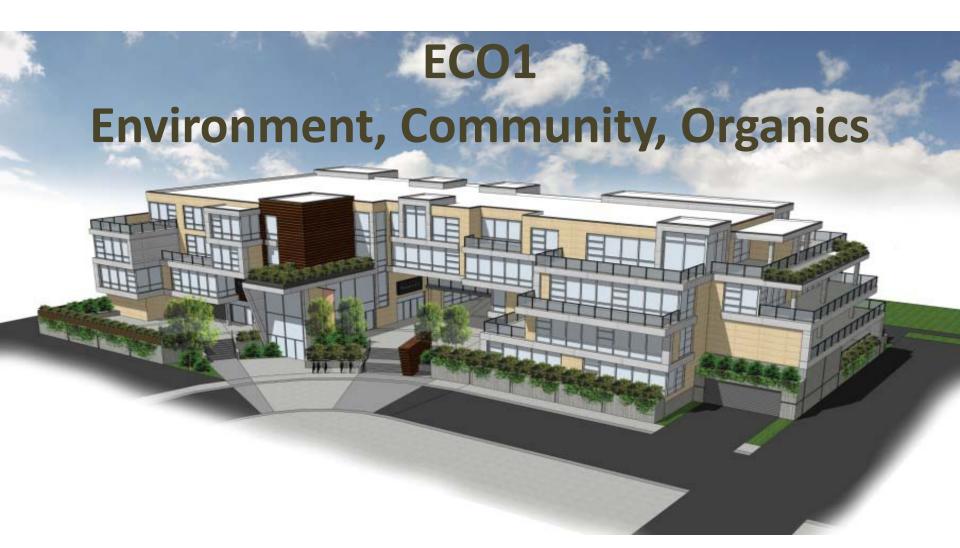

A sustainable, mixed-use development



#### **ECO1** Location





## Site Perspective – West (Pandosy)





#### Site Perspective – East (Osprey Park)





### Site Perspective – South (Parking)





### Site Perspective – North (Laneway)





### **APC Comments**

- Previously requested CD zoning now conforms to C4 with variances
- Staff supporting lane closure
- Softer architectural design
- Greater pedestrian focus with connectivity to park and South Pandosy



### **APC Comments**





# ECO1 Vision

- Fitting into revitalization of South Pandosy neighborhood
- Appropriate mix of retail, office and residential
- Pedestrian Orientation
- Infill development efficient land and infrastructure use
- LEED Certification sustainable commercial development
- Commercial Closes Northern Pando