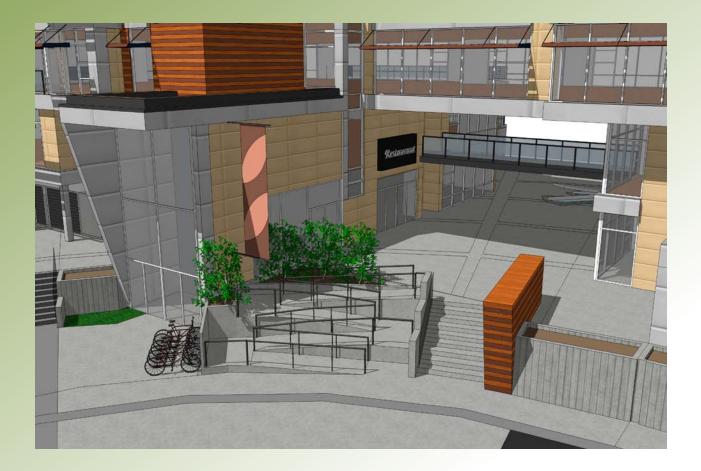

A sustainable, mixed-use development



#### **ECO1** Location





## Site Perspective – West (Pandosy)





#### Site Perspective – East (Osprey Park)





### Site Perspective – South (Parking)





### Site Perspective – North (Laneway)





### **APC Comments**

- Previously requested CD zoning now conforms to C4 with variances
- Staff supporting lane closure
- Softer architectural design
- Greater pedestrian focus with connectivity to park and South Pandosy



### **APC Comments**





# ECO1 Vision

- Fitting into revitalization of South Pandosy neighborhood
- Appropriate mix of retail, office and residential
- Pedestrian Orientation
- Infill development efficient land and infrastructure use
- LEED Certification sustainable commercial development
- Commercial Closes Northern Pandosy Loop
- Rental dwellings pure mixed use
- Architecture fitting with Pandosy revitalization



# **Proposed Zoning Rationale**

- C4 Urban Centre Commercial
- Natural location for neighborhood transition from commercial to residential
- Leasing option will provide opportunity for individuals and companies that do not have ability or desire to purchase
- 4.5 storey will provide a transition to increased density to the South
- C4 zoning will allow for pedestrian density to the South



### *